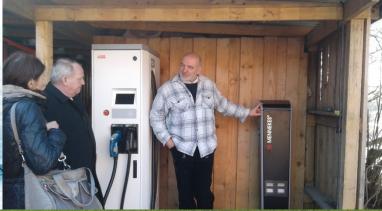

#### Base station Gessin

- · 30 kW photovoltaic system
- · 120 kW buffer storage
- · 50 kW fast charging station
- · 3 electric vehicles (2 refrigerated vehicles, one seven-seater)

Original plan: daily line traffic on crossing eights, no storage

Now: weekly regular service in optimized routes, short interim storage in cold rooms or deep-freeze rooms in Gessin