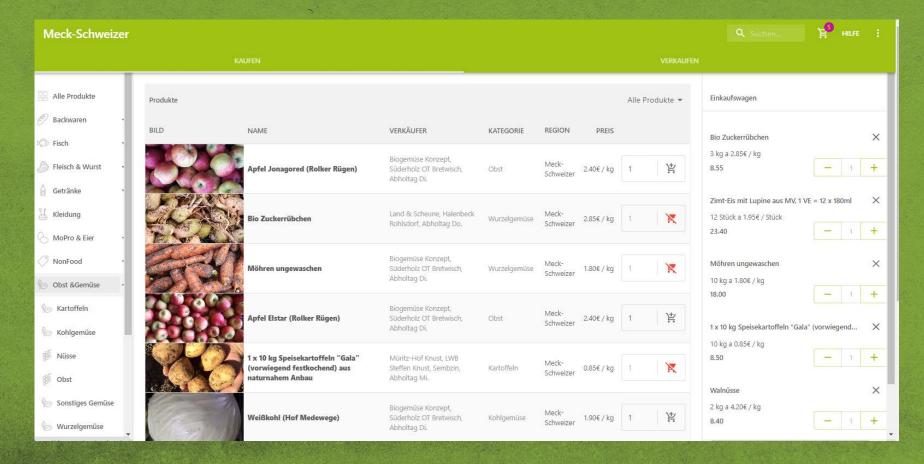

# B2B: The region's offerings are visible on a marketplace

Producers put their offers online themselves.

|                               |                                      |                                                                                 | Ist Gluten-frei<br>Photo." | Durchsuchen | 200    |
|-------------------------------|--------------------------------------|---------------------------------------------------------------------------------|----------------------------|-------------|--------|
| <b>☆</b> Übersicht            | BEARBEITEN PRODUKT                   |                                                                                 |                            |             |        |
| N Produkte                    | Produkt inkl. Größe und<br>Gebinde * | Feine Salatmischung, 500g                                                       |                            |             |        |
| Aktive Produkte               |                                      | Security Con                                                                    |                            | Mill March  |        |
| ① Inaktive Produkte           | Kategorie *                          | Salate 🔻                                                                        |                            |             |        |
| Yerfügbare Gebinde            | Beschreibung *                       | Feine ausgesuchte Mischung mit Wildkräutern und                                 |                            |             | 20/    |
| ☐ Gebinde im<br>Einkaufswagen |                                      | verschiedenen Salatblättern (ca. 20 verschiedene), z.Zeit mit<br>Bronzefenchel, |                            |             |        |
| \$ Verkaufte Gebinde          | Gebindegröße *                       | 1                                                                               |                            |             |        |
| ! Unverkaufte Gebinde         | ocomacg, obc                         | 1                                                                               |                            |             |        |
|                               | Gebindegröße *                       | Stück •                                                                         |                            |             |        |
| 7                             | Preis*                               | 10 €/Stück                                                                      |                            |             |        |
|                               | MwSt.*                               | 7 %                                                                             |                            |             |        |
|                               | Transportbehälter *                  | Eigene Verpackung wie Napf 1 ▼                                                  |                            | 1 3         | 0      |
|                               | Lieferoptionen *                     | ✓ Meck-Schweizer Lieferung ☐ Durch Verkäufer                                    |                            | Maria       | 1      |
|                               |                                      | Selbstabholung                                                                  |                            | Cara.       | Jane V |