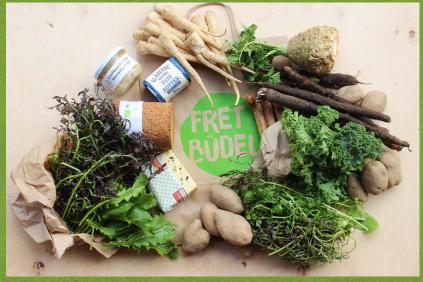

## News for the home

FRETBÜDEL lütt and groot, also vegetarian Basis: fresh seasonal fruit and vegetables with recipe suggestions, baked goods, barrel butter, cheese, changing extras: sausage, oil, pesto, honey, fruit spread, fish, eggs

#### FRETBÜDEL GEMÜS

Vegetable mix of the season

Gift bags "hart aber herzhaft" "feinslieblich" "Meck-Schweiz-Gruß" "Speisekammer"