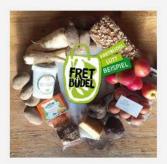

## **B2C:** Fretbüdel

## News for the home

FRETBÜDEL lütt and groot, also vegetarian Basis: fresh seasonal fruit and vegetables with recipe suggestions, baked goods, barrel butter, cheese, changing extras: sausage, oil, pesto, honey, fruit spread, fish, eggs