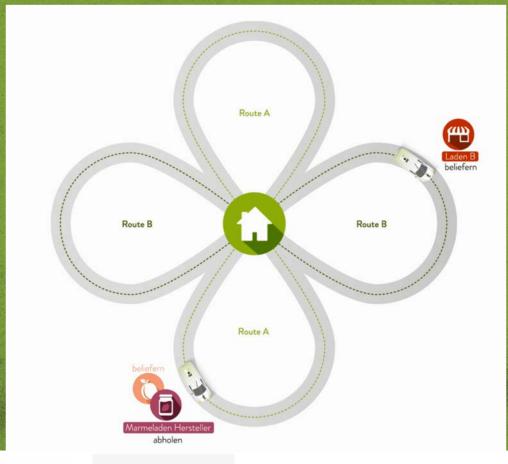

#### Base station Gessin

- · 30 kW photovoltaic system
- · 120 kW buffer storage
- · 50 kW fast charging station
- · 3 electric vehicles (2 refrigerated vehicles, one seven-seater)

Original plan: daily line traffic on crossing eights, no storage

Now: weekly regular service in optimized routes, short interim storage in cold rooms or deep-freeze rooms in Gessin